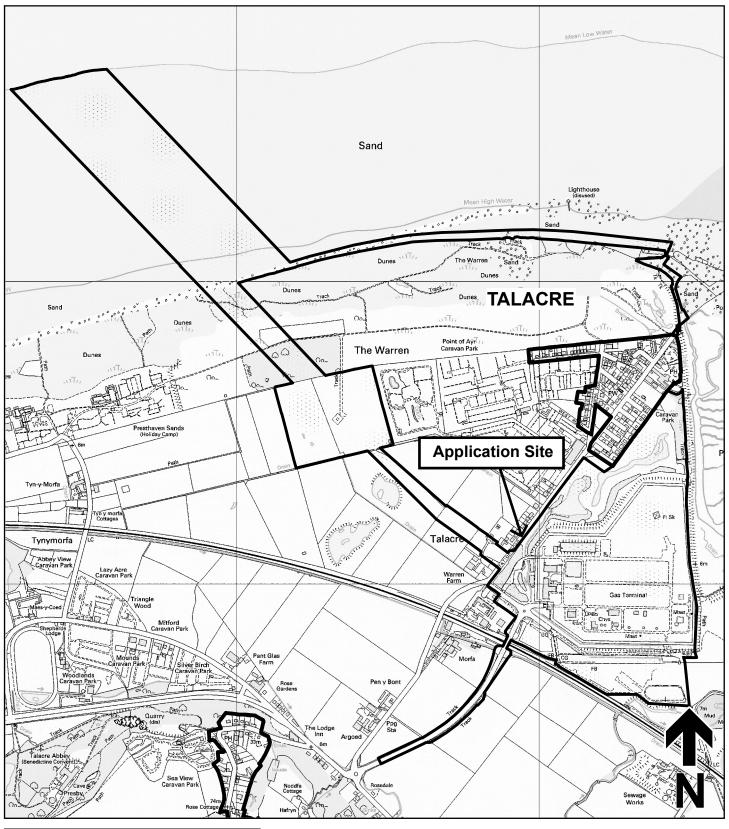

## Legend

Planning Application Site

Adopted Flintshire Unitary
Development Plan
Settlement Boundary

This plan is based on Ordnance Survey Material with the permission of the Controller of Her Majesty's Stationery Office. @ Crown Copyright. Unauthorised reproduction infringes Crown Copyright and may lead to prosecution or civil proceedings. Licence number: 100023386. Flintshire County Council, 2023.

Map Scale: 1:12,500

OS Map: SJ 1284

Application: FUL/000246/23